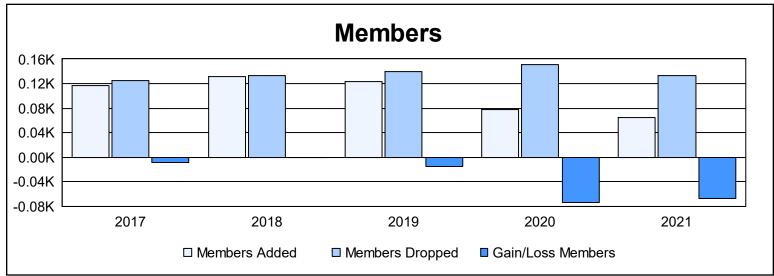

District 103CE As of June 2021 Cumulative

| Year      | New<br>Clubs | Dropped<br>Clubs | Gain/<br>Loss<br>Clubs | New<br>Members | Charter<br>Members | Reinstate<br>Members | Transfer<br>Members | Total<br>Member<br>Added | Total<br>Members<br>Dropped | Gain/<br>Loss<br>Members |
|-----------|--------------|------------------|------------------------|----------------|--------------------|----------------------|---------------------|--------------------------|-----------------------------|--------------------------|
| 2016-2017 | 0            | 0                | 0                      | 104            | 0                  | 4                    | 9                   | 117                      | 125                         | -8                       |
| 2017-2018 | 2            | 0                | 2                      | 81             | 40                 | 3                    | 8                   | 132                      | 133                         | -1                       |
| 2018-2019 | 0            | 0                | 0                      | 115            | 0                  | 4                    | 5                   | 124                      | 139                         | -15                      |
| 2019-2020 | 0            | 1                | -1                     | 61             | 0                  | 5                    | 11                  | 77                       | 151                         | -74                      |
| 2020-2021 | 1            | 0                | 1                      | 39             | 21                 | 3                    | 2                   | 65                       | 133                         | -68                      |
| Average   | 1            | 0                | 0                      | 80             | 12                 | 4                    | 7                   | 103                      | 136                         | -33                      |